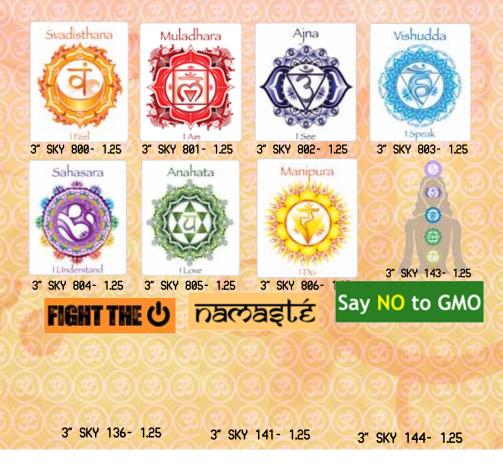

## WWW.STARSHINEARTS.COM

STARSHING

3" SKY 134- 1.25

5" STAR 204- 1.75

4.5" STAR 205- 1.75 3" SKY 159- 1.25

4.5" STAR 189- 1.75 3" SKY 157- 1.25

DISABILITY IS NOT INABILITY

PC 406- 1.00